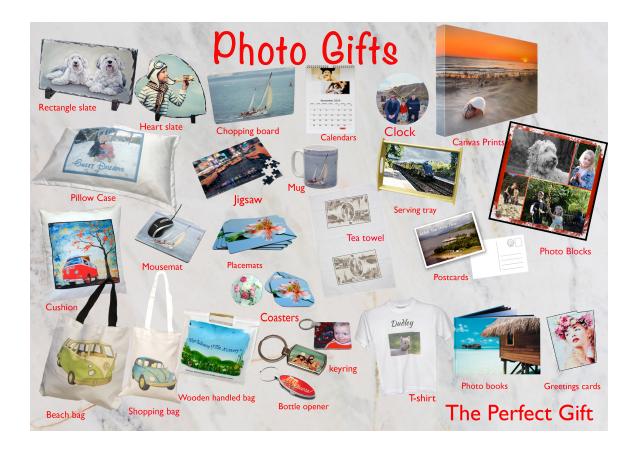

#### PRICE LIST

Mug - £10 T shirt - £17 Tshirt front & back - £21 Place mats (set of four) - £28 Coasters (set of four) - £12 Slate coaster - £5 Mousemat - £8 Keyring - from £3.50 Keyring metal - £6 Jigsaw small - £14 Jigsaw large - £17 Cushion - from £20 Clock aluminium - £22 Pillow case - £12 Serving tray - £25 Chopping board small - £15 Beach bag - £16 Shopping bag - £14 Water bottle - £10 Tea towel - £12 Bottle opener - £5 Chroma lux ALUMINIUM 10x8 - £28 Chroma lux ALUMINIUM 10x8 - £15 Chroma lux ALUMINIUM 10x8 - £15 Chroma lux ALUMINIUM 5x7 - £15 Chroma lux GLASS 10x8 £25 Chroma lux GLASS 10x8 £25 Fridge magnet - £3.50 Calendar A4 - from £15 Calendar A3 - from £25 Postcards - from £2.29 ALL GIFTS CAN BE CREATED ON OUR KIOKS IN STORE, OR AT HOME.